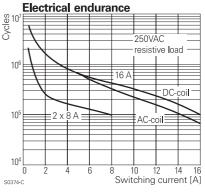

Panel boards, mechanical engineering

| Contact data                                     | 1-pole                     | 2-pole                |  |
|--------------------------------------------------|----------------------------|-----------------------|--|
| Contact configuration                            | 1 CO                       | 2 CO                  |  |
| Contact set                                      | single contact             |                       |  |
| Type of interruption                             | micro disconnection        |                       |  |
| Rated current                                    | 12 / 16 A                  | 8 A                   |  |
| Rated voltage / max.switching voltage AC         | 240/400 VAC                |                       |  |
| Maximum breaking capacity AC                     | 3000 / 4000 VA             | 2000 VA               |  |
| Limiting making capacity, max 4 s, df 10%        | 25 / 30 A                  | 15 A                  |  |
| Contact material                                 | AgNi 90/10                 |                       |  |
| Mechanical endurance DC coil                     | > 30 x 10 <sup>6</sup>     | >30 x 10 <sup>6</sup> |  |
| AC coil                                          | > 10 x 10 <sup>6</sup>     | >5 x 10 <sup>6</sup>  |  |
| Rated frequency of operation with / without load | 6 / 1200 min <sup>-1</sup> |                       |  |