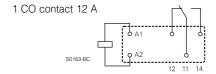

### Terminal assignment

Bottom view on pins

# Interface Power Relay RT (Continued)

Wash tight version on request

| Product key | Version        | Contacts      | Cont. material                                                                                                                                                                                                                                                                                                                                                                                                                                                                                                                                                                                                                                                                                                                                                                                                                                                                                                                                                                                                                                                                                                                                                                                                                                                                                                                                                                                                                                                                                                                                                                                                                                                                                                                                                                                                                                                                                                                                                                                                                                                                                                                 | Coil    | Coil    | Part number |
|-------------|----------------|---------------|--------------------------------------------------------------------------------------------------------------------------------------------------------------------------------------------------------------------------------------------------------------------------------------------------------------------------------------------------------------------------------------------------------------------------------------------------------------------------------------------------------------------------------------------------------------------------------------------------------------------------------------------------------------------------------------------------------------------------------------------------------------------------------------------------------------------------------------------------------------------------------------------------------------------------------------------------------------------------------------------------------------------------------------------------------------------------------------------------------------------------------------------------------------------------------------------------------------------------------------------------------------------------------------------------------------------------------------------------------------------------------------------------------------------------------------------------------------------------------------------------------------------------------------------------------------------------------------------------------------------------------------------------------------------------------------------------------------------------------------------------------------------------------------------------------------------------------------------------------------------------------------------------------------------------------------------------------------------------------------------------------------------------------------------------------------------------------------------------------------------------------|---------|---------|-------------|
| RT114024    | 1-pole, 12 A   | 1 CO contact  | AgNi 90/10                                                                                                                                                                                                                                                                                                                                                                                                                                                                                                                                                                                                                                                                                                                                                                                                                                                                                                                                                                                                                                                                                                                                                                                                                                                                                                                                                                                                                                                                                                                                                                                                                                                                                                                                                                                                                                                                                                                                                                                                                                                                                                                     | DC-coil | 24 VDC  | 1-1393239-3 |
| RT114524    | pinning 3.5 mm |               | , and the second | AC-coil | 24 VAC  | 1-1393239-7 |
| RT114615    |                |               |                                                                                                                                                                                                                                                                                                                                                                                                                                                                                                                                                                                                                                                                                                                                                                                                                                                                                                                                                                                                                                                                                                                                                                                                                                                                                                                                                                                                                                                                                                                                                                                                                                                                                                                                                                                                                                                                                                                                                                                                                                                                                                                                |         | 115 VAC | 1-1393239-8 |
| RT114730    |                |               |                                                                                                                                                                                                                                                                                                                                                                                                                                                                                                                                                                                                                                                                                                                                                                                                                                                                                                                                                                                                                                                                                                                                                                                                                                                                                                                                                                                                                                                                                                                                                                                                                                                                                                                                                                                                                                                                                                                                                                                                                                                                                                                                |         | 230 VAC | 1-1393239-9 |
| RT214024    | 1-pole, 12 A   |               |                                                                                                                                                                                                                                                                                                                                                                                                                                                                                                                                                                                                                                                                                                                                                                                                                                                                                                                                                                                                                                                                                                                                                                                                                                                                                                                                                                                                                                                                                                                                                                                                                                                                                                                                                                                                                                                                                                                                                                                                                                                                                                                                | DC-coil | 24 VDC  | 5-1393239-5 |
| RT214524    | pinning 5 mm   |               |                                                                                                                                                                                                                                                                                                                                                                                                                                                                                                                                                                                                                                                                                                                                                                                                                                                                                                                                                                                                                                                                                                                                                                                                                                                                                                                                                                                                                                                                                                                                                                                                                                                                                                                                                                                                                                                                                                                                                                                                                                                                                                                                | AC-coil | 24 VAC  | 5-1393239-9 |
| RT214615    | , ,            |               |                                                                                                                                                                                                                                                                                                                                                                                                                                                                                                                                                                                                                                                                                                                                                                                                                                                                                                                                                                                                                                                                                                                                                                                                                                                                                                                                                                                                                                                                                                                                                                                                                                                                                                                                                                                                                                                                                                                                                                                                                                                                                                                                |         | 115 VAC | 6-1393239-0 |
| RT214730    |                |               |                                                                                                                                                                                                                                                                                                                                                                                                                                                                                                                                                                                                                                                                                                                                                                                                                                                                                                                                                                                                                                                                                                                                                                                                                                                                                                                                                                                                                                                                                                                                                                                                                                                                                                                                                                                                                                                                                                                                                                                                                                                                                                                                |         | 230 VAC | 0-1419108-6 |
| RT314024    | 1-pole, 16 A   |               |                                                                                                                                                                                                                                                                                                                                                                                                                                                                                                                                                                                                                                                                                                                                                                                                                                                                                                                                                                                                                                                                                                                                                                                                                                                                                                                                                                                                                                                                                                                                                                                                                                                                                                                                                                                                                                                                                                                                                                                                                                                                                                                                | DC-coil | 24 VDC  | 9-1393239-8 |
| RT314524    | pinning 5 mm   |               |                                                                                                                                                                                                                                                                                                                                                                                                                                                                                                                                                                                                                                                                                                                                                                                                                                                                                                                                                                                                                                                                                                                                                                                                                                                                                                                                                                                                                                                                                                                                                                                                                                                                                                                                                                                                                                                                                                                                                                                                                                                                                                                                | AC-coil | 24 VAC  | 0-1393240-4 |
| RT314615    | , ,            |               |                                                                                                                                                                                                                                                                                                                                                                                                                                                                                                                                                                                                                                                                                                                                                                                                                                                                                                                                                                                                                                                                                                                                                                                                                                                                                                                                                                                                                                                                                                                                                                                                                                                                                                                                                                                                                                                                                                                                                                                                                                                                                                                                |         | 115 VAC | 0-1393240-6 |
| RT314730    |                |               |                                                                                                                                                                                                                                                                                                                                                                                                                                                                                                                                                                                                                                                                                                                                                                                                                                                                                                                                                                                                                                                                                                                                                                                                                                                                                                                                                                                                                                                                                                                                                                                                                                                                                                                                                                                                                                                                                                                                                                                                                                                                                                                                |         | 230 VAC | 0-1393240-7 |
| RT424024    | 2-pole, 8 A    | 2 CO contacts |                                                                                                                                                                                                                                                                                                                                                                                                                                                                                                                                                                                                                                                                                                                                                                                                                                                                                                                                                                                                                                                                                                                                                                                                                                                                                                                                                                                                                                                                                                                                                                                                                                                                                                                                                                                                                                                                                                                                                                                                                                                                                                                                | DC-coil | 24 VDC  | 6-1393243-8 |
| RT424524    | pinning 5 mm   |               |                                                                                                                                                                                                                                                                                                                                                                                                                                                                                                                                                                                                                                                                                                                                                                                                                                                                                                                                                                                                                                                                                                                                                                                                                                                                                                                                                                                                                                                                                                                                                                                                                                                                                                                                                                                                                                                                                                                                                                                                                                                                                                                                | AC-coil | 24 VAC  | 7-1393243-6 |
| RT424615    |                |               |                                                                                                                                                                                                                                                                                                                                                                                                                                                                                                                                                                                                                                                                                                                                                                                                                                                                                                                                                                                                                                                                                                                                                                                                                                                                                                                                                                                                                                                                                                                                                                                                                                                                                                                                                                                                                                                                                                                                                                                                                                                                                                                                |         | 115 VAC | 7-1393243-8 |
| RT424730    |                |               |                                                                                                                                                                                                                                                                                                                                                                                                                                                                                                                                                                                                                                                                                                                                                                                                                                                                                                                                                                                                                                                                                                                                                                                                                                                                                                                                                                                                                                                                                                                                                                                                                                                                                                                                                                                                                                                                                                                                                                                                                                                                                                                                |         | 230 VAC | 7-1393243-9 |