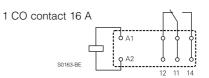

### Terminal assignment

Bottom view on pins

# Interface Power Relay RT (Continued)

Wash tight version on request

| Product key | Version        | Contacts      | Cont. material                                                                                                                                                                                                                                                                                                                                                                                                                                                                                                                                                                                                                                                                                                                                                                                                                                                                                                                                                                                                                                                                                                                                                                                                                                                                                                                                                                                                                                                                                                                                                                                                                                                                                                                                                                                                                                                                                                                                                                                                                                                                                                                 | Coil    | Coil    | Part number |
|-------------|----------------|---------------|--------------------------------------------------------------------------------------------------------------------------------------------------------------------------------------------------------------------------------------------------------------------------------------------------------------------------------------------------------------------------------------------------------------------------------------------------------------------------------------------------------------------------------------------------------------------------------------------------------------------------------------------------------------------------------------------------------------------------------------------------------------------------------------------------------------------------------------------------------------------------------------------------------------------------------------------------------------------------------------------------------------------------------------------------------------------------------------------------------------------------------------------------------------------------------------------------------------------------------------------------------------------------------------------------------------------------------------------------------------------------------------------------------------------------------------------------------------------------------------------------------------------------------------------------------------------------------------------------------------------------------------------------------------------------------------------------------------------------------------------------------------------------------------------------------------------------------------------------------------------------------------------------------------------------------------------------------------------------------------------------------------------------------------------------------------------------------------------------------------------------------|---------|---------|-------------|
| RT114024    | 1-pole, 12 A   | 1 CO contact  | AgNi 90/10                                                                                                                                                                                                                                                                                                                                                                                                                                                                                                                                                                                                                                                                                                                                                                                                                                                                                                                                                                                                                                                                                                                                                                                                                                                                                                                                                                                                                                                                                                                                                                                                                                                                                                                                                                                                                                                                                                                                                                                                                                                                                                                     | DC-coil | 24 VDC  | 1-1393239-3 |
| RT114524    | pinning 3.5 mm |               | , and the second | AC-coil | 24 VAC  | 1-1393239-7 |
| RT114615    |                |               |                                                                                                                                                                                                                                                                                                                                                                                                                                                                                                                                                                                                                                                                                                                                                                                                                                                                                                                                                                                                                                                                                                                                                                                                                                                                                                                                                                                                                                                                                                                                                                                                                                                                                                                                                                                                                                                                                                                                                                                                                                                                                                                                |         | 115 VAC | 1-1393239-8 |
| RT114730    |                |               |                                                                                                                                                                                                                                                                                                                                                                                                                                                                                                                                                                                                                                                                                                                                                                                                                                                                                                                                                                                                                                                                                                                                                                                                                                                                                                                                                                                                                                                                                                                                                                                                                                                                                                                                                                                                                                                                                                                                                                                                                                                                                                                                |         | 230 VAC | 1-1393239-9 |
| RT214024    | 1-pole, 12 A   |               |                                                                                                                                                                                                                                                                                                                                                                                                                                                                                                                                                                                                                                                                                                                                                                                                                                                                                                                                                                                                                                                                                                                                                                                                                                                                                                                                                                                                                                                                                                                                                                                                                                                                                                                                                                                                                                                                                                                                                                                                                                                                                                                                | DC-coil | 24 VDC  | 5-1393239-5 |
| RT214524    | pinning 5 mm   |               |                                                                                                                                                                                                                                                                                                                                                                                                                                                                                                                                                                                                                                                                                                                                                                                                                                                                                                                                                                                                                                                                                                                                                                                                                                                                                                                                                                                                                                                                                                                                                                                                                                                                                                                                                                                                                                                                                                                                                                                                                                                                                                                                | AC-coil | 24 VAC  | 5-1393239-9 |
| RT214615    | , ,            |               |                                                                                                                                                                                                                                                                                                                                                                                                                                                                                                                                                                                                                                                                                                                                                                                                                                                                                                                                                                                                                                                                                                                                                                                                                                                                                                                                                                                                                                                                                                                                                                                                                                                                                                                                                                                                                                                                                                                                                                                                                                                                                                                                |         | 115 VAC | 6-1393239-0 |
| RT214730    |                |               |                                                                                                                                                                                                                                                                                                                                                                                                                                                                                                                                                                                                                                                                                                                                                                                                                                                                                                                                                                                                                                                                                                                                                                                                                                                                                                                                                                                                                                                                                                                                                                                                                                                                                                                                                                                                                                                                                                                                                                                                                                                                                                                                |         | 230 VAC | 0-1419108-6 |
| RT314024    | 1-pole, 16 A   |               |                                                                                                                                                                                                                                                                                                                                                                                                                                                                                                                                                                                                                                                                                                                                                                                                                                                                                                                                                                                                                                                                                                                                                                                                                                                                                                                                                                                                                                                                                                                                                                                                                                                                                                                                                                                                                                                                                                                                                                                                                                                                                                                                | DC-coil | 24 VDC  | 9-1393239-8 |
| RT314524    | pinning 5 mm   |               |                                                                                                                                                                                                                                                                                                                                                                                                                                                                                                                                                                                                                                                                                                                                                                                                                                                                                                                                                                                                                                                                                                                                                                                                                                                                                                                                                                                                                                                                                                                                                                                                                                                                                                                                                                                                                                                                                                                                                                                                                                                                                                                                | AC-coil | 24 VAC  | 0-1393240-4 |
| RT314615    | , ,            |               |                                                                                                                                                                                                                                                                                                                                                                                                                                                                                                                                                                                                                                                                                                                                                                                                                                                                                                                                                                                                                                                                                                                                                                                                                                                                                                                                                                                                                                                                                                                                                                                                                                                                                                                                                                                                                                                                                                                                                                                                                                                                                                                                |         | 115 VAC | 0-1393240-6 |
| RT314730    |                |               |                                                                                                                                                                                                                                                                                                                                                                                                                                                                                                                                                                                                                                                                                                                                                                                                                                                                                                                                                                                                                                                                                                                                                                                                                                                                                                                                                                                                                                                                                                                                                                                                                                                                                                                                                                                                                                                                                                                                                                                                                                                                                                                                |         | 230 VAC | 0-1393240-7 |
| RT424024    | 2-pole, 8 A    | 2 CO contacts |                                                                                                                                                                                                                                                                                                                                                                                                                                                                                                                                                                                                                                                                                                                                                                                                                                                                                                                                                                                                                                                                                                                                                                                                                                                                                                                                                                                                                                                                                                                                                                                                                                                                                                                                                                                                                                                                                                                                                                                                                                                                                                                                | DC-coil | 24 VDC  | 6-1393243-8 |
| RT424524    | pinning 5 mm   |               |                                                                                                                                                                                                                                                                                                                                                                                                                                                                                                                                                                                                                                                                                                                                                                                                                                                                                                                                                                                                                                                                                                                                                                                                                                                                                                                                                                                                                                                                                                                                                                                                                                                                                                                                                                                                                                                                                                                                                                                                                                                                                                                                | AC-coil | 24 VAC  | 7-1393243-6 |
| RT424615    |                |               |                                                                                                                                                                                                                                                                                                                                                                                                                                                                                                                                                                                                                                                                                                                                                                                                                                                                                                                                                                                                                                                                                                                                                                                                                                                                                                                                                                                                                                                                                                                                                                                                                                                                                                                                                                                                                                                                                                                                                                                                                                                                                                                                |         | 115 VAC | 7-1393243-8 |
| RT424730    |                |               |                                                                                                                                                                                                                                                                                                                                                                                                                                                                                                                                                                                                                                                                                                                                                                                                                                                                                                                                                                                                                                                                                                                                                                                                                                                                                                                                                                                                                                                                                                                                                                                                                                                                                                                                                                                                                                                                                                                                                                                                                                                                                                                                |         | 230 VAC | 7-1393243-9 |