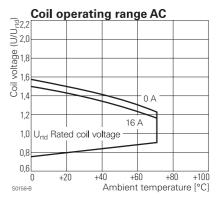

| Coil data                               |             |
|-----------------------------------------|-------------|
| Rated coil voltage range DC coil        | 5110 VDC    |
| AC coil                                 | 24230 VAC   |
| Coil power DC coil                      | typ 400 mW  |
| AC coil                                 | typ 0.75 VA |
| Operative range                         | 2           |
| Coil insulation system according UL1446 | class F     |

#### Coil versions, AC-coil 50Hz

| Coil | Rated   | Operate | Release | Coil       | Rated coil |
|------|---------|---------|---------|------------|------------|
| code | voltage | voltage | voltage | resistance | power      |
|      |         | 50 Hz   | 50 Hz   |            | 50 Hz      |
|      | VAC     | VAC     | VAC     | Ohm        | VA         |
| 524  | 24      | 18.0    | 3.6     | 350±10%    | 0.76       |
| 615  | 115     | 86.3    | 17.3    | 8100±15%   | 0.76       |
| 730  | 230     | 172.5   | 34.5    | 32500±15%  | 0.74       |

All figures are given for coil without preenergization, at ambient temperature +23°C Other coil voltages on request

| Insulation                                |                       |
|-------------------------------------------|-----------------------|
| Dielectric strength coil-contact circuit  | 5000 V <sub>rms</sub> |
| open contact circuit                      | 1000 V <sub>rms</sub> |
| adjacent contact circuits                 | 2500 V <sub>rms</sub> |
| Clearance / creepage coil-contact circuit | ≥ 10 / 10 mm          |
| Material group of insulation parts        | ≥ IIIa                |
| Tracking index of relay base              | PTI 250 V             |
| Insulation to IEC 60664-1                 |                       |
|                                           |                       |