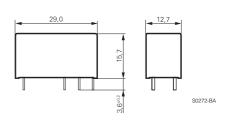

ration resistance (function), NO / NC conta | ct 20 / 5 g, 30      | ) 500 Hz            |  |  |  |
| Shock resistance (destruction)                 | 10                   | 0 g                 |  |  |  |
| Category of protection                         | R                    | TII                 |  |  |  |
| Mounting distance                              | 0 mm, den            | se packing          |  |  |  |
| Relay weight                                   | 14                   | g                   |  |  |  |
| Packaging unit                                 | 20 / 500 pcs         |                     |  |  |  |



#### **Relay Packages**

Complete packages consisting of a relay mounted on a socket see Package RT





### Terminal assignment

Bottom view on pins







## Dimensions



'Schrack' section.





# Interface Power Relay RT (Continued)



Wash tight version on request

| Product key | Version        | Contacts      | Cont. material