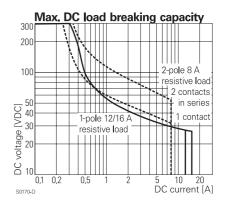

anical endurance DC coil                     | > 30 x 10 <sup>6</sup>     | >30 x 10 <sup>6</sup> |  |
| AC coil                                          | > 10 x 10 <sup>6</sup>     | >5 x 10 <sup>6</sup>  |  |
| Rated frequency of operation with / without load | 6 / 1200 min <sup>-1</sup> |                       |  |



| Coil data                               |             |
|-----------------------------------------|-------------|
| Rated coil voltage range DC coil        | 5110 VDC    |
| AC coil                                 | 24230 VAC   |
| Coil power DC coil                      | typ 400 mW  |
| AC coil                                 | typ 0.75 VA |
| Operative range                         | 2           |
| Coil insulation system according UL1446 | class F     |



F0269-B









### Interface Power Relay RT (Continued)

| Coil vers | ions, DC-coil |         |         |            |            |
|-----------|---------------|---------|---------|------------|------------|
| Coil      | Rated         | Operate | Release | Coil       | Rated coil |
| code      | voltage       | voltage | voltage | resistance | power      |
|           | VDC           | VDC     | VDC     | Ohm        | mW         |
| 006       | 6             | 4.2     | 0.6     | 90±10%     | 400        |
| 012       | 12            | 8.4     | 1.2     | 360±10%    | 400        |
| 024       | 24            | 16.8    | 2.4     | 1440±10%   | 400        |
| 048       | 48            | 33.6    | 4.8     | 5520±10%   | 417        |
| 060       | 60            | 42.0    | 6.0     | 8570±12%   | 420