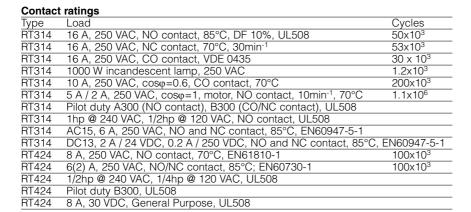

# Interface Power Relay RT (Continued)

Wash tight version on request

| Product key | Version        | Contacts      | Cont. material                                                                                                                                                                                                                                                                                                                                                                                                                                                                                                                                                                                                                                                                                                                                                                                                                                                                                                                                                                                                                                                                                                                                                                                                                                                                                                                                                                                                                                                                                                                                                                                                                                                                                                                                                                                                                                                                                                                                                                                                                                                                                                                 | Coil    | Coil    | Part number |
|-------------|----------------|---------------|--------------------------------------------------------------------------------------------------------------------------------------------------------------------------------------------------------------------------------------------------------------------------------------------------------------------------------------------------------------------------------------------------------------------------------------------------------------------------------------------------------------------------------------------------------------------------------------------------------------------------------------------------------------------------------------------------------------------------------------------------------------------------------------------------------------------------------------------------------------------------------------------------------------------------------------------------------------------------------------------------------------------------------------------------------------------------------------------------------------------------------------------------------------------------------------------------------------------------------------------------------------------------------------------------------------------------------------------------------------------------------------------------------------------------------------------------------------------------------------------------------------------------------------------------------------------------------------------------------------------------------------------------------------------------------------------------------------------------------------------------------------------------------------------------------------------------------------------------------------------------------------------------------------------------------------------------------------------------------------------------------------------------------------------------------------------------------------------------------------------------------|---------|---------|-------------|
| RT114024    | 1-pole, 12 A   | 1 CO contact  | AgNi 90/10                                                                                                                                                                                                                                                                                                                                                                                                                                                                                                                                                                                                                                                                                                                                                                                                                                                                                                                                                                                                                                                                                                                                                                                                                                                                                                                                                                                                                                                                                                                                                                                                                                                                                                                                                                                                                                                                                                                                                                                                                                                                                                                     | DC-coil | 24 VDC  | 1-1393239-3 |
| RT114524    | pinning 3.5 mm |               | , and the second | AC-coil | 24 VAC  | 1-1393239-7 |
| RT114615    |                |               |                                                                                                                                                                                                                                                                                                                                                                                                                                                                                                                                                                                                                                                                                                                                                                                                                                                                                                                                                                                                                                                                                                                                                                                                                                                                                                                                                                                                                                                                                                                                                                                                                                                                                                                                                                                                                                                                                                                                                                                                                                                                                                                                |         | 115 VAC | 1-1393239-8 |
| RT114730    |                |               |                                                                                                                                                                                                                                                                                                                                                                                                                                                                                                                                                                                                                                                                                                                                                                                                                                                                                                                                                                                                                                                                                                                                                                                                                                                                                                                                                                                                                                                                                                                                                                                                                                                                                                                                                                                                                                                                                                                                                                                                                                                                                                                                |         | 230 VAC | 1-1393239-9 |
| RT214024    | 1-pole, 12 A   |               |                                                                                                                                                                                                                                                                                                                                                                                                                                                                                                                                                                                                                                                                                                                                                                                                                                                                                                                                                                                                                                                                                                                                                                                                                                                                                                                                                                                                                                                                                                                                                                                                                                                                                                                                                                                                                                                                                                                                                                                                                                                                                                                                | DC-coil | 24 VDC  | 5-1393239-5 |
| RT214524    | pinning 5 mm   |               |                                                                                                                                                                                                                                                                                                                                                                                                                                                                                                                                                                                                                                                                                                                                                                                                                                                                                                                                                                                                                                                                                                                                                                                                                                                                                                                                                                                                                                                                                                                                                                                                                                                                                                                                                                                                                                                                                                                                                                                                                                                                                                                                | AC-coil | 24 VAC  | 5-1393239-9 |
| RT214615    | , ,            |               |                                                                                                                                                                                                                                                                                                                                                                                                                                                                                                                                                                                                                                                                                                                                                                                                                                                                                                                                                                                                                                                                                                                                                                                                                                                                                                                                                                                                                                                                                                                                                                                                                                                                                                                                                                                                                                                                                                                                                                                                                                                                                                                                |         | 115 VAC | 6-1393239-0 |
| RT214730    |                |               |                                                                                                                                                                                                                                                                                                                                                                                                                                                                                                                                                                                                                                                                                                                                                                                                                                                                                                                                                                                                                                                                                                                                                                                                                                                                                                                                                                                                                                                                                                                                                                                                                                                                                                                                                                                                                                                                                                                                                                                                                                                                                                                                |         | 230 VAC | 0-1419108-6 |
| RT314024    | 1-pole, 16 A   |               |                                                                                                                                                                                                                                                                                                                                                                                                                                                                                                                                                                                                                                                                                                                                                                                                                                                                                                                                                                                                                                                                                                                                                                                                                                                                                                                                                                                                                                                                                                                                                                                                                                                                                                                                                                                                                                                                                                                                                                                                                                                                                                                                | DC-coil | 24 VDC  | 9-1393239-8 |
| RT314524    | pinning 5 mm   |               |                                                                                                                                                                                                                                                                                                                                                                                                                                                                                                                                                                                                                                                                                                                                                                                                                                                                                                                                                                                                                                                                                                                                                                                                                                                                                                                                                                                                                                                                                                                                                                                                                                                                                                                                                                                                                                                                                                                                                                                                                                                                                                                                | AC-coil | 24 VAC  | 0-1393240-4 |
| RT314615    | , ,            |               |                                                                                                                                                                                                                                                                                                                                                                                                                                                                                                                                                                                                                                                                                                                                                                                                                                                                                                                                                                                                                                                                                                                                                                                                                                                                                                                                                                                                                                                                                                                                                                                                                                                                                                                                                                                                                                                                                                                                                                                                                                                                                                                                |         | 115 VAC | 0-1393240-6 |
| RT314730    |                |               |                                                                                                                                                                                                                                                                                                                                                                                                                                                                                                                                                                                                                                                                                                                                                                                                                                                                                                                                                                                                                                                                                                                                                                                                                                                                                                                                                                                                                                                                                                                                                                                                                                                                                                                                                                                                                                                                                                                                                                                                                                                                                                                                |         | 230 VAC | 0-1393240-7 |
| RT424024    | 2-pole, 8 A    | 2 CO contacts |                                                                                                                                                                                                                                                                                                                                                                                                                                                                                                                                                                                                                                                                                                                                                                                                                                                                                                                                                                                                                                                                                                                                                                                                                                                                                                                                                                                                                                                                                                                                                                                                                                                                                                                                                                                                                                                                                                                                                                                                                                                                                                                                | DC-coil | 24 VDC  | 6-1393243-8 |
| RT424524    | pinning 5 mm   |               |                                                                                                                                                                                                                                                                                                                                                                                                                                                                                                                                                                                                                                                                                                                                                                                                                                                                                                                                                                                                                                                                                                                                                                                                                                                                                                                                                                                                                                                                                                                                                                                                                                                                                                                                                                                                                                                                                                                                                                                                                                                                                                                                | AC-coil | 24 VAC  | 7-1393243-6 |
| RT424615    |                |               |                                                                                                                                                                                                                                                                                                                                                                                                                                                                                                                                                                                                                                                                                                                                                                                                                                                                                                                                                                                                                                                                                                                                                                                                                                                                                                                                                                                                                                                                                                                                                                                                                                                                                                                                                                                                                                                                                                                                                                                                                                                                                                                                |         | 115 VAC | 7-1393243-8 |
| RT424730    |                |               |                                                                                                                                                                                                                                                                                                                                                                                                                                                                                                                                                                                                                                                                                                                                                                                                                                                                                                                                                                                                                                                                                                                                                                                                                                                                                                                                                                                                                                                                                                                                                                                                                                                                                                                                                                                                                                                                                                                                                                                                                                                                                                                                |         | 230 VAC | 7-1393243-9 |