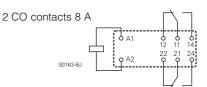

### Terminal assignment

Bottom view on pins

Panel boards, mechanical engineering

| Contact data                                     | 1-pole                     | 2-pole                |  |
|--------------------------------------------------|----------------------------|-----------------------|--|
| Contact configuration                            | 1 CO                       | 2 CO                  |  |
| Contact set                                      | single contact             |                       |  |
| Type of interruption                             | micro disconnection        |                       |  |
| Rated current                                    | 12 / 16 A                  | 8 A                   |  |
| Rated voltage / max.switching voltage AC         | 240/400 VAC                |                       |  |
| Maximum breaking capacity AC                     | 3000 / 4000 VA             | 2000 VA               |  |
| Limiting making capacity, max 4 s, df 10%        | 25 / 30 A                  | 15 A                  |  |
| Contact material                                 | AgNi 90/10                 |                       |  |
| Mechanical endurance DC coil                     | > 30 x 10 <sup>6</sup>     | >30 x 10 <sup>6</sup> |  |
| AC coil                                          | > 10 x 10 <sup>6</sup>     | >5 x 10 <sup>6</sup>  |  |
| Rated frequency of operation with / without load | 6 / 1200 min <sup>-1</sup> |                       |  |