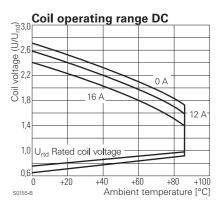

| Coil data                               |             |
|-----------------------------------------|-------------|
| Rated coil voltage range DC coil        | 5110 VDC    |
| AC coil                                 | 24230 VAC   |
| Coil power DC coil                      | typ 400 mW  |
| AC coil                                 | typ 0.75 VA |
| Operative range                         | 2           |
| Coil insulation system according UL1446 | class F     |

### Interface Power Relay RT (Continued)

| Coil vers | ions, DC-coil |         |         |            |            |
|-----------|---------------|---------|---------|------------|------------|
| Coil      | Rated         | Operate | Release | Coil       | Rated coil |
| code      | voltage       | voltage | voltage | resistance | power      |
|           | VDC           | VDC     | VDC     | Ohm        | mW         |
| 006       | 6             | 4.2     | 0.6     | 90±10%     | 400        |
| 012       | 12            | 8.4     | 1.2     | 360±10%    | 400        |
| 024       | 24            | 16.8    | 2.4     | 1440±10%   | 400        |
| 048       | 48            | 33.6    | 4.8     | 5520±10%   | 417        |
| 060       | 60            | 42.0    | 6.0     | 8570±12%   | 420        |
| 110       | 110           | 77.0    | 11.0    | 28800+12%  | 420        |

All figures are given for coil without preenergization, at ambient temperature +23°C Other coil voltages on request