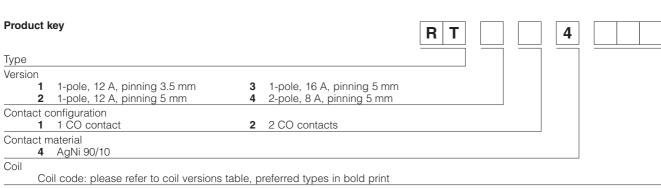

# Interface Power Relay RT (Continued)

Wash tight version on request

| Product key | Version        | Contacts      | Cont. material                                                                                                                                                                                                                                                                                                                                                                                                                                                                                                                                                                                                                                                                                                                                                                                                                                                                                                                                                                                                                                                                                                                                                                                                                                                                                                                                                                                                                                                                                                                                                                                                                                                                                                                                                                                                                                                                                                                                                                                                                                                                                                                 | Coil    | Coil    | Part number |
|-------------|----------------|---------------|--------------------------------------------------------------------------------------------------------------------------------------------------------------------------------------------------------------------------------------------------------------------------------------------------------------------------------------------------------------------------------------------------------------------------------------------------------------------------------------------------------------------------------------------------------------------------------------------------------------------------------------------------------------------------------------------------------------------------------------------------------------------------------------------------------------------------------------------------------------------------------------------------------------------------------------------------------------------------------------------------------------------------------------------------------------------------------------------------------------------------------------------------------------------------------------------------------------------------------------------------------------------------------------------------------------------------------------------------------------------------------------------------------------------------------------------------------------------------------------------------------------------------------------------------------------------------------------------------------------------------------------------------------------------------------------------------------------------------------------------------------------------------------------------------------------------------------------------------------------------------------------------------------------------------------------------------------------------------------------------------------------------------------------------------------------------------------------------------------------------------------|---------|---------|-------------|
| RT114024    | 1-pole, 12 A   | 1 CO contact  | AgNi 90/10                                                                                                                                                                                                                                                                                                                                                                                                                                                                                                                                                                                                                                                                                                                                                                                                                                                                                                                                                                                                                                                                                                                                                                                                                                                                                                                                                                                                                                                                                                                                                                                                                                                                                                                                                                                                                                                                                                                                                                                                                                                                                                                     | DC-coil | 24 VDC  | 1-1393239-3 |
| RT114524    | pinning 3.5 mm |               | , and the second | AC-coil | 24 VAC  | 1-1393239-7 |
| RT114615    |                |               |                                                                                                                                                                                                                                                                                                                                                                                                                                                                                                                                                                                                                                                                                                                                                                                                                                                                                                                                                                                                                                                                                                                                                                                                                                                                                                                                                                                                                                                                                                                                                                                                                                                                                                                                                                                                                                                                                                                                                                                                                                                                                                                                |         | 115 VAC | 1-1393239-8 |
| RT114730    |                |               |                                                                                                                                                                                                                                                                                                                                                                                                                                                                                                                                                                                                                                                                                                                                                                                                                                                                                                                                                                                                                                                                                                                                                                                                                                                                                                                                                                                                                                                                                                                                                                                                                                                                                                                                                                                                                                                                                                                                                                                                                                                                                                                                |         | 230 VAC | 1-1393239-9 |
| RT214024    | 1-pole, 12 A   |               |                                                                                                                                                                                                                                                                                                                                                                                                                                                                                                                                                                                                                                                                                                                                                                                                                                                                                                                                                                                                                                                                                                                                                                                                                                                                                                                                                                                                                                                                                                                                                                                                                                                                                                                                                                                                                                                                                                                                                                                                                                                                                                                                | DC-coil | 24 VDC  | 5-1393239-5 |
| RT214524    | pinning 5 mm   |               |                                                                                                                                                                                                                                                                                                                                                                                                                                                                                                                                                                                                                                                                                                                                                                                                                                                                                                                                                                                                                                                                                                                                                                                                                                                                                                                                                                                                                                                                                                                                                                                                                                                                                                                                                                                                                                                                                                                                                                                                                                                                                                                                | AC-coil | 24 VAC  | 5-1393239-9 |
| RT214615    | , ,            |               |                                                                                                                                                                                                                                                                                                                                                                                                                                                                                                                                                                                                                                                                                                                                                                                                                                                                                                                                                                                                                                                                                                                                                                                                                                                                                                                                                                                                                                                                                                                                                                                                                                                                                                                                                                                                                                                                                                                                                                                                                                                                                                                                |         | 115 VAC | 6-1393239-0 |
| RT214730    |                |               |                                                                                                                                                                                                                                                                                                                                                                                                                                                                                                                                                                                                                                                                                                                                                                                                                                                                                                                                                                                                                                                                                                                                                                                                                                                                                                                                                                                                                                                                                                                                                                                                                                                                                                                                                                                                                                                                                                                                                                                                                                                                                                                                |         | 230 VAC | 0-1419108-6 |
| RT314024    | 1-pole, 16 A   |               |                                                                                                                                                                                                                                                                                                                                                                                                                                                                                                                                                                                                                                                                                                                                                                                                                                                                                                                                                                                                                                                                                                                                                                                                                                                                                                                                                                                                                                                                                                                                                                                                                                                                                                                                                                                                                                                                                                                                                                                                                                                                                                                                | DC-coil | 24 VDC  | 9-1393239-8 |
| RT314524    | pinning 5 mm   |               |                                                                                                                                                                                                                                                                                                                                                                                                                                                                                                                                                                                                                                                                                                                                                                                                                                                                                                                                                                                                                                                                                                                                                                                                                                                                                                                                                                                                                                                                                                                                                                                                                                                                                                                                                                                                                                                                                                                                                                                                                                                                                                                                | AC-coil | 24 VAC  | 0-1393240-4 |
| RT314615    | , ,            |               |                                                                                                                                                                                                                                                                                                                                                                                                                                                                                                                                                                                                                                                                                                                                                                                                                                                                                                                                                                                                                                                                                                                                                                                                                                                                                                                                                                                                                                                                                                                                                                                                                                                                                                                                                                                                                                                                                                                                                                                                                                                                                                                                |         | 115 VAC | 0-1393240-6 |
| RT314730    |                |               |                                                                                                                                                                                                                                                                                                                                                                                                                                                                                                                                                                                                                                                                                                                                                                                                                                                                                                                                                                                                                                                                                                                                                                                                                                                                                                                                                                                                                                                                                                                                                                                                                                                                                                                                                                                                                                                                                                                                                                                                                                                                                                                                |         | 230 VAC | 0-1393240-7 |
| RT424024    | 2-pole, 8 A    | 2 CO contacts |                                                                                                                                                                                                                                                                                                                                                                                                                                                                                                                                                                                                                                                                                                                                                                                                                                                                                                                                                                                                                                                                                                                                                                                                                                                                                                                                                                                                                                                                                                                                                                                                                                                                                                                                                                                                                                                                                                                                                                                                                                                                                                                                | DC-coil | 24 VDC  | 6-1393243-8 |
| RT424524    | pinning 5 mm   |               |                                                                                                                                                                                                                                                                                                                                                                                                                                                                                                                                                                                                                                                                                                                                                                                                                                                                                                                                                                                                                                                                                                                                                                                                                                                                                                                                                                                                                                                                                                                                                                                                                                                                                                                                                                                                                                                                                                                                                                                                                                                                                                                                | AC-coil | 24 VAC  | 7-1393243-6 |
| RT424615    |                |               |                                                                                                                                                                                                                                                                                                                                                                                                                                                                                                                                                                                                                                                                                                                                                                                                                                                                                                                                                                                                                                                                                                                                                                                                                                                                                                                                                                                                                                                                                                                                                                                                                                                                                                                                                                                                                                                                                                                                                                                                                                                                                                                                |         | 115 VAC | 7-1393243-8 |
| RT424730    |                |               |                                                                                                                                                                                                                                                                                                                                                                                                                                                                                                                                                                                                                                                                                                                                                                                                                                                                                                                                                                                                                                                                                                                                                                                                                                                                                                                                                                                                                                                                                                                                                                                                                                                                                                                                                                                                                                                                                                                                                                                                                                                                                                                                |         | 230 VAC | 7-1393243-9 |