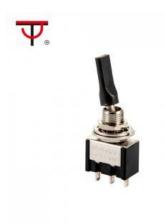

## Miniature Toggle Switch MTS-102-E1

## Specification

- 1. Product Name : MTS-102-E1 ;MTS-112-E1;MTS-103-E1 ;MTS-113-E1 ;MTS-123-E1
- 2. Rating : 6A 125VAC ; 3A 250VAC
- 3. Contact Resistance:  $20m\Omega$  max
- 4. Insulation Resistance:500VDC 1000MΩ min
- 5. Dielectric Strength:1500VAC 1Minute
- 6. Operating Temperature:-25°C~+85°C
- 7. Electrical Life:10000 Cycles
- 8. Terminal option