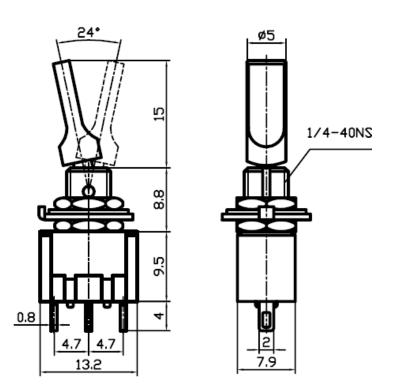

Product details and dimensions

Company profile

Ningbo jietong electronics co., LTD. Is located in ningbo economic and technological development zone, zhejiang province, China. The existing factory building area of 10,000 square meters, more than 300 employees.