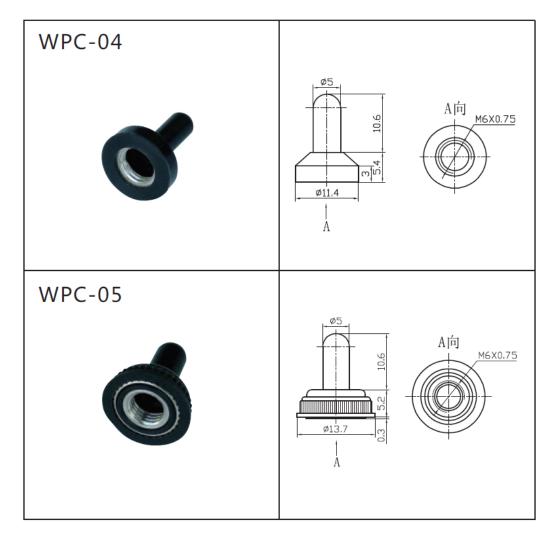

9. Base color and material:

| Material | Base color |       |  |
|----------|------------|-------|--|
| PBT      | Blue       |       |  |
| Bakelite | Red        | Black |  |

10. Water proof cap:

- 11. Circuitry trait:ON-ON;ON-(ON);ON-OFF-ON;ON-OFF-(ON);(ON)-OFF-(ON)
- 12. Switch pin:SPDT 3P
- 13. Certification system : TUV、UL、IOS9001:2015、CE、ENECandOther