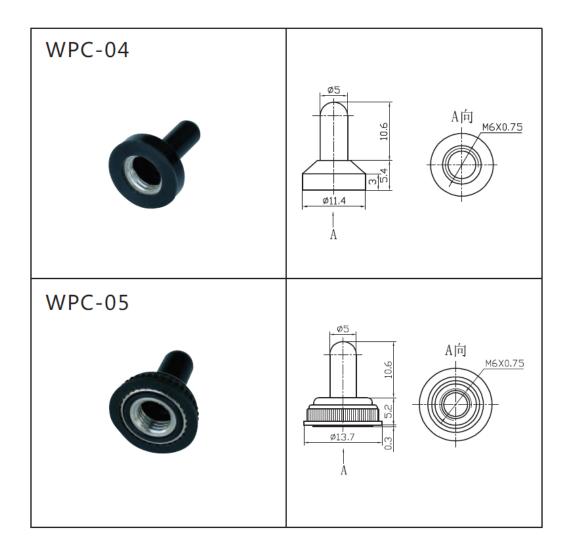

9. Base color and material:

| Material | Base color |       |
|----------|------------|-------|
| PBT      | Blue       |       |
| Bakelite | Red        | Black |

10. Water proof cap:

- 11. Circuitry trait:ON-ON;ON-(ON);ON-OFF-ON;ON-OFF-(ON);(ON)-OFF-(ON)
- 12. Switch pin:DPDT 6P
- 13. Certification system: TUV、UL、IOS9001:2015、CE、ENECandOther

Product details and dimensions