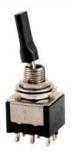

## Miniature Toggle Switch MTS-202-E1

## Specification

- 1. Product Name: MTS-202-E1; MTS-212-E1; MTS-203-E1; MTS-213-E1; MTS-223-E1
- 2. Rating: 6A 125VAC; 3A 250VAC
- 3. Contact Resistance:  $20m\Omega$  max
- 4. Insulation Resistance:500VDC 1000M $\Omega$  min
- 5. Dielectric Strength:1500VAC 1Minute
- 6. Operating Temperature:-25°C~+85°C
- 7. Electrical Life:10000 Cycles
- 8. Terminal options: Solder terminal (1)