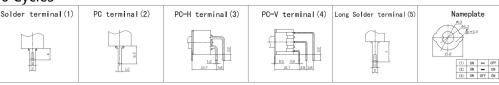

## Specification

- 1. Product Name: MTS-202-E1; MTS-212-E1; MTS-203-E1; MTS-213-E1; MTS-223-E1
- 2. Rating: 6A 125VAC; 3A 250VAC
- 3. Contact Resistance:  $20m\Omega$  max
- 4. Insulation Resistance:500VDC 1000M $\Omega$  min
- 5. Dielectric Strength:1500VAC 1Minute
- 6. Operating Temperature:-25°C~+85°C
- 7. Electrical Life:10000 Cycles
- 8. Terminal options: Solder terminal (1)

Product details and dimensions