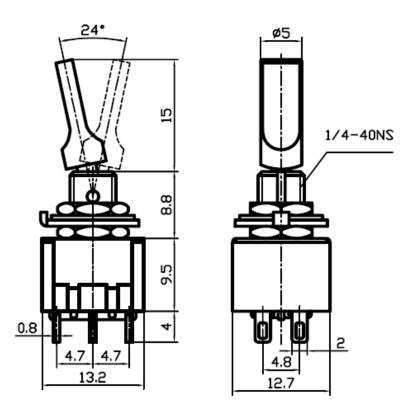

gle Switch MTS-202-E1





## Specification

- 1. Product Name: MTS-202-E1; MTS-212-E1; MTS-203-E1; MTS-213-E1; MTS-223-E1
- 2. Rating: 6A 125VAC; 3A 250VAC
- 3. Contact Resistance:  $20m\Omega$  max
- 4. Insulation Resistance:500VDC 1000M $\Omega$  min
- 5. Dielectric Strength:1500VAC 1Minute
- 6. Operating Temperature:-25°C~+85°C
- 7. Electrical Life:10000 Cycles
- 8. Terminal options: Solder terminal (1)



9. Base color and material:

| Material | Base color |       |
|----------|------------|-------|
| PBT      | Blue       |       |
| Bakelite | Red        | Black |

10. Water proof cap:



- 11. Circuitry trait:ON-ON;ON-(ON);ON-OFF-ON;ON-OFF-(ON);(ON)-OFF-(ON)
- 12. Switch pin:DPDT 6P
- 13. Certification system: TUV、UL、IOS9001:2015、CE、ENECandOther

Product details and dimensions





## Company profile

Ningbo jietong electronics co., LTD. Is located in ningbo economic and technological development zone, zhejiang province, China. The existing factory building area of 10,000 square meters, more than 300 employees.

The company specializes in the production of various types of small electromechanical switches, the annual output of various switches about 50 million. The main products are switch, automobile switch, rocker arm switch, wave switch, button switch and other 15 series more than 2,000 specifications, is one of the mainland China switch manufacturing enterprises.

The company through is09001:2008 quality management system certification, quality management system sound, strong technical force, advanced testing equipment, main products have been the United States