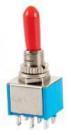

## Miniature Toggle Switch KNX-2-D1

9. Water proof cap:

- 10. Circuitry trait:ON-ON;ON-OFF-ON
- 11. Switch pin:DPDT 6P
- 12. Certification system: TUV、UL、IOS9001:2015、CE、ENECandOther

Product details and dimensions