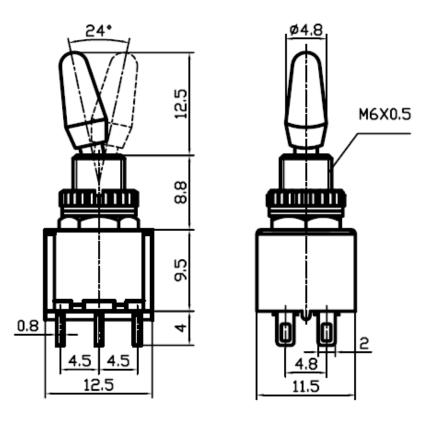

9. Water proof cap:

- 10. Circuitry trait:ON-ON;ON-OFF-ON
- 11. Switch pin:DPDT 6P
- 12. Certification system: TUV、UL、IOS9001:2015、CE、ENECandOther

Product details and dimensions