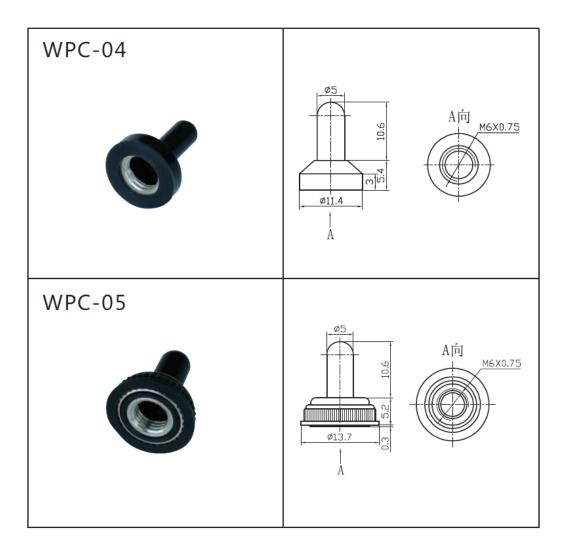

9. Water proof cap:

- 10. Circuitry trait:ON-ON;ON-OFF-ON
- 11. Switch pin:DPDT 6P
- 12. Certification system: TUV、UL、IOS9001:2015、CE、ENECandOther

Product details and dimensions