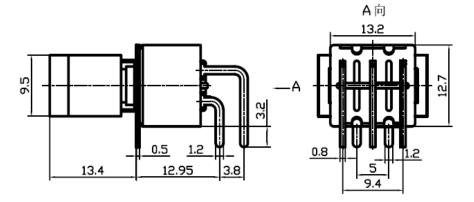

## Miniature Rocker and Lever Handle Switch RLS-202-A3





### Specification

- 1. Product Name: RLS-202-A3; RLS-212-A3; RLS-203-A3; RLS-213-A3; RLS-223-A3
- 2. Rating: 6A 125VAC; 3A 250VACContact Resistance:  $20m\Omega$  max
- 3. Insulation Resistance:500VDC 1000M $\Omega$  min
- 4. Dielectric Strength:1500VAC 1Minute
- 5. Operating Temperature:-25°C~+85°C
- 6. Electrical Life:10000 Cycles

7. Rocker options:



- 8. Circuitry trait:ON-ON;ON-(ON);ON-OFF-ON;ON-OFF-(ON);(ON)-OFF-(ON)
- 9. Switch pin:DPDT 6P
- 10. Certification system: TUV, UL, IOS9001:2015, CE, ENECandOther

#### Product details and dimensions





#### Company profile

Ningbo jietong electronics co., LTD. Is located in ningbo economic and technological development zone, zhejiang province, China. The existing factory building area of 10,000 square meters, more than 300 employees.

The company specializes in the production of various types of small electromechanical switches, the annual output of various switches about 50 million. The main products are switch, automobile switch, rocker arm switch, wave switch, button switch and other 15 series more than 2,000 specifications, is one of the mainland China switch manufacturing enterprises.

The company through is09001:2008 quality management system certification, quality management system sound, strong technical force, advanced testing equipment, main products have been the United Stat