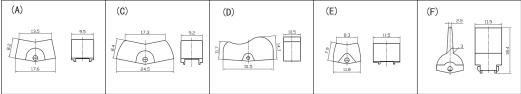

#### Product details and dimensions

7. Rocker options:

- 8. Circuitry trait:ON-ON;ON-(ON);ON-OFF-ON;ON-OFF-(ON);(ON)-OFF-(ON)
- 9. Switch pin:DPDT 6P
- 10. Certification system: TUV, UL, IOS9001:2015, CE, ENECandOther