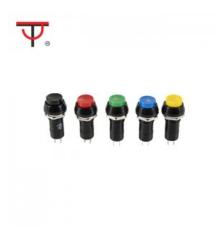

## Push Button Switch PBS-11A

Specification

- 1. Product Name : PBS-11A, PBS-11B, PBS-11C
- 2. Rating : 3A 125VAC ; 1A 250VAC
- 3. Contact Resistance:20m $\Omega$  max
- 4. Insulation Resistance:500VDC 100M $\Omega$  min
- 5. Dielectric Strength:1000VAC 1Minute
- 6. Operating Temperature:-25°C~+85°C
- 7. Electrical Life:50000 Cycles
- 8. Push-button color:Red、White、Green、Black、Orange、Yellow、Blue
- 9. Circuitry trait:ON-OFF,OFF-(ON),ON-(OFF) ()Indicates Momentary
- 10. Certification system : TUV、UL、IOS9001:2015、CE、ENECandOther