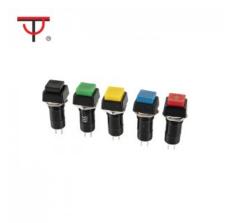

## Push Button Switch PBS-12A

Specification

- 1. Product Name : PBS-12A, PBS-12B, PBS-12C
- 2. Rating : 3A 125VAC ; 1A 250VAC
- 3. Contact Resistance:20m $\Omega$  max
- 4. Insulation Resistance:500VDC 100M $\Omega$  min
- 5. Dielectric Strength:1000VAC 1Minute
- 6. Operating Temperature:-25°C~+85°C
- 7. Electrical Life:50000 Cycles
- 8. Push-button color:Red、White、Green、Black、Orange、Yellow、Blue
- 9. Circuitry trait:ON-OFF,OFF-(ON),ON-(OFF) ()Indicates Momentary
- 10. Certification system : TUV、UL、IOS9001:2015、CE、ENECandOther