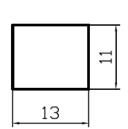

## Push Button Switch PBS-15B





## Specification

1. Product Name: PBS-15B,PBS-15C 2. Rating: 3A 125VAC; 1A 250VAC 3. Contact Resistance:  $20m\Omega$  max

4. Insulation Resistance:500VDC 100M $\Omega$  min

5. Dielectric Strength:1000VAC 1Minute

6. Operating Temperature:-25°C~+85°C

7. Electrical Life:50000 Cycles

8. Push-button color:Red、White、Green、Black、Orange、Yellow、Blue

9. Circuitry trait:OFF-(ON),ON-(OFF) ()Indicates Momentary

10. Certification system: TUV, UL, IOS9001:2015, CE, ENECandOther

## Product details and dimensions







## Company profile

Ningbo Jietong Electronic is found in Ningbo, China. April,1994 and is specialized in providing excellent purductions and services to both domestic and overseas electrical clients.

The factory is located in Ningbo. Our products cover: rocker switch, toggle switch, push button switch and automobile switch.

We focus on providing qualified and reliable switches, cooperating closelywith our clients world wide, from where we accumulate precious experience by avariety of transactions. Yearly output is around 50 million.

We have been strictly implementing ISO 9001:2008 regulations in the whole production process. As a result, our products are compliant with RoHS standards and carry UL, , TuV, ENEC, CE, and KEMA,safety approvals

Jietong Electronic prides itself on pro