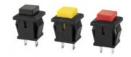

## Push Button Switch PBS-15B

6. Operating Temperature:-25°C~+85°C

7. Electrical Life:50000 Cycles

8. Push-button color:Red、White、Green、Black、Orange、Yellow、Blue

9. Circuitry trait:OFF-(ON),ON-(OFF) ()Indicates Momentary

10. Certification system: TUV, UL, IOS9001:2015, CE, ENECandOther