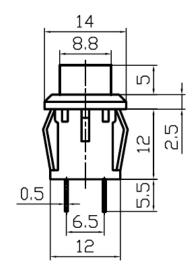

## Push Button Switch PBS-15B





## Specification

1. Product Name: PBS-15B,PBS-15C 2. Rating: 3A 125VAC; 1A 250VAC 3. Contact Resistance:  $20m\Omega$  max

4. Insulation Resistance:500VDC 100M $\Omega$  min

5. Dielectric Strength:1000VAC 1Minute

6. Operating Temperature:-25°C~+85°C

7. Electrical Life:50000 Cycles

8. Push-button color:Red、White、Green、Black、Orange、Yellow、Blue

9. Circuitry trait:OFF-(ON),ON-(OFF) ()Indicates Momentary

10. Certification system: TUV, UL, IOS9001:2015, CE, ENECandOther

## Product details and dimensions







## Company profile

Ningbo Jietong Electronic is found in Ningbo, China. April,1994 and is specialized in providing excellent purductions and services to both domestic and overseas electrical clients.

The factory is located in Ningbo. Our products cover: rocker switch, toggle switch, push button switch and automobile switch.

We focus on providing qualified and reliable switches, cooperating closelywith our clients world wide, from where we accumulate precious experience by avariety of transactions. Yearly output is around 50 million.

We have been strictly implementing ISO 9001:2008 regulations in the whole production process. As a result, our products are compliant with RoHS standards and carry UL, , TuV, ENEC, CE, and KEMA,safety approvals

Jietong Electronic prides itself on provi