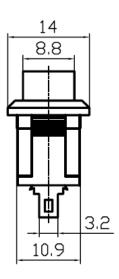

## Push Button Switch PBS-15B





## Specification

1. Product Name: PBS-15B,PBS-15C 2. Rating: 3A 125VAC; 1A 250VAC 3. Contact Resistance:  $20m\Omega$  max

4. Insulation Resistance:500VDC 100M $\Omega$  min

5. Dielectric Strength:1000VAC 1Minute

6. Operating Temperature:-25°C~+85°C

7. Electrical Life:50000 Cycles

8. Push-button color:Red、White、Green、Black、Orange、Yellow、Blue

9. Circuitry trait:OFF-(ON),ON-(OFF) ()Indicates Momentary

10. Certification system: TUV, UL, IOS9001:2015, CE, ENECandOther

## Product details and dimensions







## Company profile

Ningbo Jietong Electronic is found in Ningbo, China. April,1994 and is specialized in providing excellent purductions and services to both domestic and overseas electrical clients.

The factory is located in Ningbo. Our products cover: rocker switch, toggle switch, push button switch and automobile switch.

We focus on providing qualified and reliable switches, cooperating closelywith our clients world wide, from where we accumulate precious experience by avariety of transactions. Yearly output is around 50 million.

We have been strictly implementing ISO 9001:2008 regulations in the whole production process. As a result, our products are compliant with RoHS standards and carry UL, , TuV, ENEC, CE, and KEMA,safety approvals

Jietong Electronic prides itself on providi