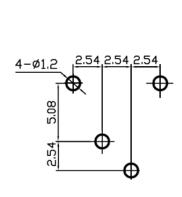

## Push Button Switch PBS-18B





## Specification

1. Product Name: PBS-18B 2. Rating: 25mA 50VACorDC

3. Contact Resistance:20mΩ max

4. Insulation Resistance:500VDC 100M $\Omega$  min

5. Dielectric Strength:1000VAC 1Minute

6. Operating Temperature:-25°C~+85°C

7. Electrical Life:50000 Cycles

8. Push-button color:Red、White、Green、Black、Orange、Yellow、Blue

9. Circuitry trait:OFF-(ON) ()Indicates Momentary

10. Certification system: TUV, UL, IOS9001:2015, CE, ENECandOther

## Product details and dimensions







## Company profile

Ningbo Jietong Electronic is found in Ningbo, China. April,1994 and is specialized in providing excellent purductions and services to both domestic and overseas electrical clients.

The factory is located in Ningbo. Our products cover: rocker switch, toggle switch, push button switch

and automobile switch.

We focus on providing qualified and reliable switches, cooperating closelywith our clients world wide, from where we accumulate precious experience by avariety of transactions. Yearly output is around 50 million.

We have been strictly implementing ISO 9001:2008 regulations in the whole production process. As a result, our products are compliant with RoHS standards and carry UL, , TuV, ENEC, CE, and KEMA,safety approvals

Jietong Electronic prides itself on pr