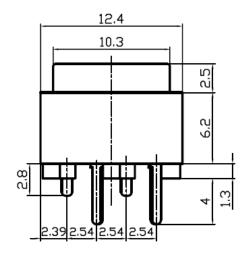

## Push Button Switch PBS-18B





## Specification

1. Product Name: PBS-18B 2. Rating: 25mA 50VACorDC

3. Contact Resistance:20mΩ max

4. Insulation Resistance:500VDC 100M $\Omega$  min

5. Dielectric Strength:1000VAC 1Minute

6. Operating Temperature:-25°C~+85°C

7. Electrical Life:50000 Cycles

8. Push-button color:Red、White、Green、Black、Orange、Yellow、Blue

9. Circuitry trait:OFF-(ON) ()Indicates Momentary

10. Certification system: TUV, UL, IOS9001:2015, CE, ENECandOther

## Product details and dimensions







## Company profile

Ningbo Jietong Electronic is found in Ningbo, China. April,1994 and is specialized in providing excellent purductions and services to both domestic and overseas electrical clients.

The factory is located in Ningbo. Our products cover: rocker switch, toggle switch, push button switch

and automobile switch.

We focus on providing qualified and reliable switches, cooperating closelywith our clients world wide, from where we accumulate precious experience by avariety of transactions. Yearly output is around 50 million.

We have been strictly implementing ISO 9001:2008 regulations in the whole production process. As a result, our products are compliant with RoHS standards and carry UL, , TuV, ENEC, CE, and KEMA,safety approvals

Jietong Electronic prides itself on prov