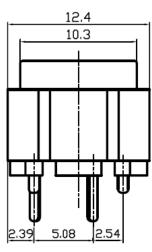

## Push Button Switch PBS-18B





## Specification

1. Product Name: PBS-18B 2. Rating: 25mA 50VACorDC

3. Contact Resistance:20mΩ max

4. Insulation Resistance:500VDC 100M $\Omega$  min

5. Dielectric Strength:1000VAC 1Minute

6. Operating Temperature:-25°C~+85°C

7. Electrical Life:50000 Cycles

8. Push-button color:Red、White、Green、Black、Orange、Yellow、Blue

9. Circuitry trait:OFF-(ON) ()Indicates Momentary

10. Certification system: TUV, UL, IOS9001:2015, CE, ENECandOther

## Product details and dimensions







## Company profile

Ningbo Jietong Electronic is found in Ningbo, China. April,1994 and is specialized in providing excellent purductions and services to both domestic and overseas electrical clients.

The factory is located in Ningbo. Our products cover: rocker switch, toggle switch, push button switch

and automobile switch.

We focus on providing qualified and reliable switches, cooperating closelywith our clients world wide, from where we accumulate precious experience by avariety of transactions. Yearly output is around 50 million.

We have been strictly implementing ISO 9001:2008 regulations in the whole production process. As a result, our products are compliant with RoHS standards and carry UL, , TuV, ENEC, CE, and KEMA,safety approvals

Jietong Electronic prides itself on provid