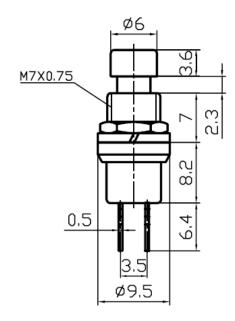

Product details and dimensions

Company profile

Ningbo Jietong Electronic is found in Ningbo, China. April,1994 and is specialized in providing excellent purductions and services to both domestic and overseas electrical clients.