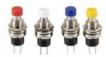

6. Operating Temperature:-25°C~+85°C

7. Electrical Life:50000 Cycles

8. Push-button color:Red、White、Green、Black、Orange、Yellow、Blue

9. Circuitry trait:OFF-(ON),ON-(OFF) ()Indicates Momentary

10. Certification system: TUV, UL, IOS9001:2015, CE, ENECandOther