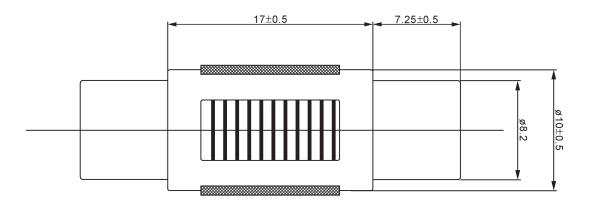

## Technical requirement:

- 1. This product should meet EU RoHS related requirement.
- 2. The surface of plastic part should be without any crackle such as burr, lack, and so on phenomenon.
- 3. The surface of metal part should be without any defect such as scaur,nick,oxidation and plating problem. 4. The electronic performance should be the same as spec. 5. The un-specified tolerance is :  $<6\pm0.1$

6~20 ± 0.2

>20 ± 0.3

Specification:

Contact Resistance: 30m ohm max.

Insulation Resistance: 100M ohm min at. DC 500V Dielectric Strength: AC 500V for One Minute.

| DCI DRAGON CITY INDUSTRIES LIMITED |                      |               | Design   | K.W Law   | Remark | Scale    |            |
|------------------------------------|----------------------|---------------|----------|-----------|--------|----------|------------|
|                                    |                      |               | Drawing  | W.K Yeung | Remark | Material |            |
| Item Name                          | RCA Jack to RCA Jack | Tolerance :   | Check    | K.L Wong  | Remark | Dwg No.  | 80618-1348 |
| Item No.                           | NP-559-EN            | Unit : mm 🕀 🥽 | Approval | K.W Chan  | Remark | Sheet    |            |